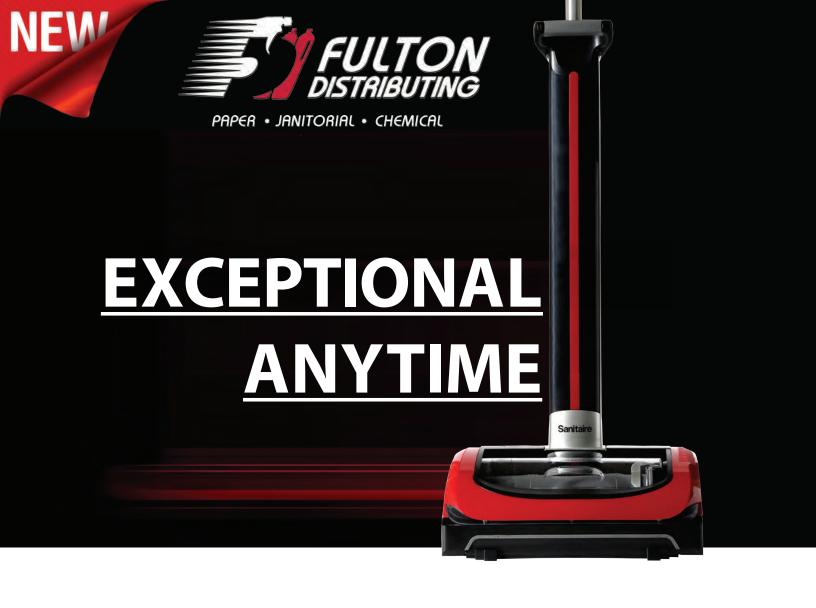

## INTRODUCING THE SANITAIRE LIGHT CORDLESS VACUUM

For small or large areas, carpet or hard surfaces, the Sanitaire Light Cordless Vacuum delivers an exceptional clean for enhanced guest experience. Quickly clean anywhere, anytime — free from cords — with maximized maneuverability. All in a lightweight, affordable machine.

## THIS IS EXCEPTIONAL CLEAN