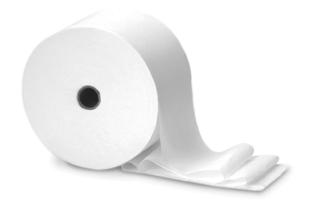

# #PR470 • 2-PLY MICRO-CORE BATH TISSUE

Made in the U.S.A. from 100% recycled fiber and is Green Seal™ Certified GS-1.

| Item #:                | PR470                  |
|------------------------|------------------------|
| Plies:                 | 2                      |
| Sheet Length:          | 4.0"                   |
| Sheets per Roll:       | 1,410                  |
| Feet per Roll:         | 470                    |
| Rolls per Case:        | 24                     |
| Feet per Case:         | 11,280                 |
| Basis Weight Target:   | 9 lb. per ply          |
| Roll Width:            | 3.875 inches           |
| Roll Diameter:         | 5.8 inches             |
| Core Size:             | 0.882"                 |
| Cases per Pallet:      | 55                     |
| Case Cube:             | 2.0                    |
| Shipping Weight:       | 24 lbs.                |
| Recycled Content:      | 100%                   |
| Post Consumer:         | 50% minimum            |
| Green Seal™ Certified: | YES                    |
| EPA GPG Compliant:     | YES                    |
| LEED Qualification:    | MR 1.1-1.3, EQ 3.4-3.6 |