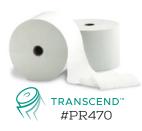

# #PR470 • 2-PLY MICRO-CORE BATH TISSUE

Made in the U.S.A. from 100% recycled fiber and is Green Seal™ Certified GS-1.

| Item #:                | PR470                  |
|------------------------|------------------------|
| Plies:                 | 2                      |
| Sheet Length:          | 4.0"                   |
| Sheets per Roll:       | 1,410                  |
| Feet per Roll:         | 470                    |
| Rolls per Case:        | 24                     |
| Feet per Case:         | 11,280                 |
| Basis Weight Target:   | 9 lb. per ply          |
| Roll Width:            | 3.875 inches           |
| Roll Diameter:         | 5.8 inches             |
| Core Size:             | 0.882"                 |
| Cases per Pallet:      | 55                     |
| Case Cube:             | 2.0                    |
| Shipping Weight:       | 24 lbs.                |
| Recycled Content:      | 100%                   |
| Post Consumer:         | 50% minimum            |
| Green Seal™ Certified: | YES                    |
| EPA GPG Compliant:     | YES                    |
| LEED Qualification:    | MR 1.1-1.3, EQ 3.4-3.6 |