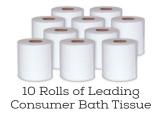

### 390% More Tissue per Roll

For Reduced Maintenance Demands and the Possibility of Run-Outs