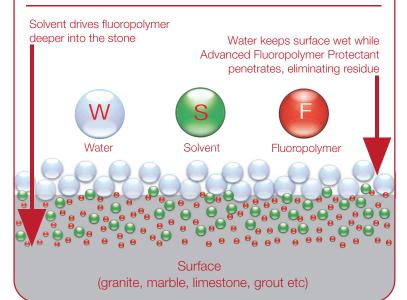

# HOW IT WORKS

Our Advanced Fluoropolymer Protectant combined with our Hybrid Carrier Technology gives you the best seal... here's how...

#### WHAT IS ADVANCED FLUOROPOLYMER PROTECTANT?

Not all fluoropolymer sealers are created equal. Our technology leads the industry. We use only the highest guality polymers and our percentages

of active ingredients surpass the competition.

#### WHAT IS HYBRID CARRIER TECHNOLOGY?

**YBRID** Our proprietary solvent/water hybrid carrier combines the deep penetration and maximum protec-CARRIER TECHNOLOGY tion of a solvent with the ease of use and environmental friendliness of a water based

sealer. The best of both worlds.