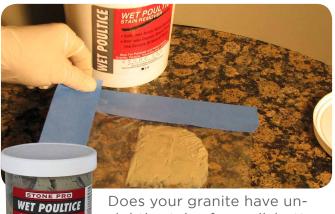

#### WET POULTICE STAIN REMOVER

#### TRAVERFILL TRAVERTINE HOLE & VOID REPAIR

Does your granite have unsightly stains from oil, butter and other kitchen staining agents? Remove them with StonePro **WET POULTICE** 