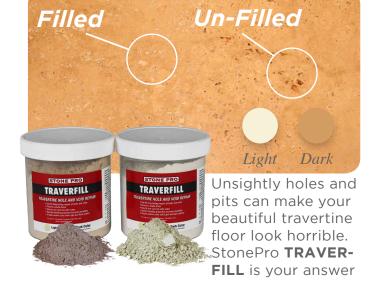

#### TRAVERFILL TRAVERTINE HOLE & VOID REPAIR

Does your granite have unsightly stains from oil, butter and other kitchen staining agents? Remove them with StonePro **WET POULTICE** 

Water Based

STON

| STONE PRO | Problem Solvers |
|-----------|-----------------|
|-----------|-----------------|

| Product Name & Description             | Product Name & Description                                                                                                                                                                                                                                | Available Sizes | Stock Code               | Unit | Qty  | Retail Pricin<br>Each |
|----------------------------------------|-----------------------------------------------------------------------------------------------------------------------------------------------------------------------------------------------------------------------------------------------------------|-----------------|--------------------------|------|------|-----------------------|
| <b>Natural Touch</b>   Etch<br>Remover |                                                                                                                                                                                                                                                           |                 |                          |      |      |                       |
|                                        | A unique buffing compound that restores<br>shine and polish to damaged marble and<br>travertine surfaces. Removes etch-marks,<br>dull spots and "water rings" caused by<br>acids coming into contact with marble or<br>travertine countertops and floors. | 8 oz.           | P-NT08                   | case | 6    | \$14.95               |
| <b>Traverfill</b>   Light &<br>Dark    |                                                                                                                                                                                                                                                           |                 |                          |      |      |                       |
|                                        | An easy to use travertine patching com-                                                                                                                                                                                                                   | 1 Pound         | TF-L1 & D1               | Each | 1    | \$14.95               |
|                                        | pound that permanently repairs unsightly holes and voids in travertine surfaces.                                                                                                                                                                          | 3 Pound         | TF-L1 & D1<br>TF-L3 & D3 | Each | 8 1  | \$22.50               |
| <b>Wet Poultice</b>   Stain<br>Remover |                                                                                                                                                                                                                                                           |                 |                          |      | 8    | 8                     |
|                                        | Removes most stains from oil, grease and food from marble and granite surfaces.                                                                                                                                                                           | 1 Pound         | C-WP1                    | Each | 1    | \$31.95               |
| WERE REAL                              |                                                                                                                                                                                                                                                           | 3 Pound         | C-WP3                    | Each | 8 I  | \$69.00               |
| Stone Scrub                            | A non-acidic, non-toxic buffing com-                                                                                                                                                                                                                      | 16 Oz.          | C-SS16                   | Each | ¥ 12 | \$18.95               |
|                                        | pound that safely removes hard water and<br>mineral deposits from stone, tile and glass                                                                                                                                                                   | Quart           | C-SSQ                    | Each | 12   | \$24.95               |
| SCRUB                                  | surfaces. Organic, safe and green.                                                                                                                                                                                                                        |                 | × 8                      |      | ×    | ×                     |