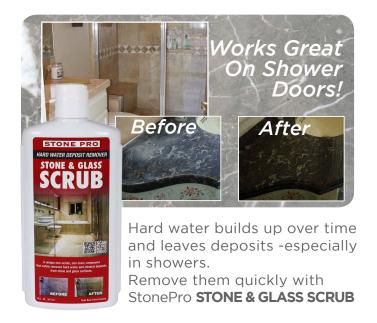

| 5 Gallon  | S-SGH205G  | Each | 1 | \$180.00   |
|                                                                                       | 55 Gallon | S-SGH2055G | Each | 1 | \$1,650.00 |
| Water Based                                                                           |           |            |      |   |            |

#### STONE PRO Problem Solvers

Our professional grade "problem solvers" give you the tools you need to repair and beautify your natural stone.

#### WET POULTICE STAIN REMOVER

#### TRAVERFILL TRAVERTINE HOLE & VOID REPAIR



Does your granite have unsightly stains from oil, butter and other kitchen staining agents? Remove them with StonePro **WET POULTICE** 



#### STONE & GLASS SCRUB MINERAL DEPOSIT REMOVER

#### NATURAL TOUCH ETCH REMOVER





Etch Marks and water rings ruin the look of your marble countertops. StonePro **NATURAL TOUCH** restores the damaged area to a beautiful polish

#### **STONE PRO** Sealers - Solvent Based

| Product Name & Description