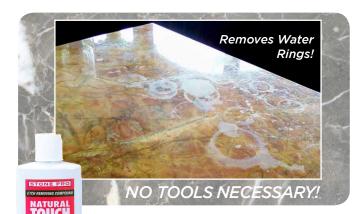

#### NATURAL TOUCH ETCH REMOVER

Etch Marks and water rings ruin the look of your marble countertops. StonePro **NATURAL TOUCH** restores the damaged area to a beautiful polish

Water Based

STON

| STONE PRO | Problem Solvers |
|-----------|-----------------|
|-----------|-----------------|

| Product Name & Description             | Product Name & Description                                                                                                                                                                                                                                | Available Sizes | Stock Code               | Unit | Qty  | Retail Pricin<br>Each |
|----------------------------------------|-----------------------------------------------------------------------------------------------------------------------------------------------------------------------------------------------------------------------------------------------------------|-----------------|--------------------------|------|------|-----------------------|
| <b>Natural Touch</b>   Etch<br>Remover |                                                                                                                                                                                                                                                           |                 |                          |      |      |                       |
|                                        | A unique buffing compound that restores<br>shine and polish to damaged marble and<br>travertine surfaces. Removes etch-marks,<br>dull spots and "water rings" caused by<br>acids coming into contact with marble or<br>travertine countertops and floors. | 8 oz.           | P-NT08                   | case | 6    | \$14.95               |
| <b>Traverfill</b>   Light &<br>Dark    |                                                                                                                                                                                                                                                           |                 |                          |      |      |                       |
|                                        | An easy to use travertine patching com-                                                                                                                                                                                                                   | 1 Pound         | TF-L1 & D1               | Each | 1    | \$14.95               |
|                                        | pound that permanently repairs unsightly holes and voids in travertine surfaces.                                                                                                                                                                          | 3 Pound         | TF-L1 & D1<br>TF-L3 & D3 | Each | 8 1  | \$22.50               |
| <b>Wet Poultice</b>   Stain<br>Remover |                                                                                                                                                                                                                                                           |                 |                          |      | 8    | 8                     |
|                                        | Removes most stains from oil, grease and food from marble and granite surfaces.                                                                                                                                                                           | 1 Pound         | C-WP1                    | Each | 1    | \$31.95               |
| WERE REAL                              |                                                                                                                                                                                                                                                           | 3 Pound         | C-WP3                    | Each | 8 I  | \$69.00               |
| Stone Scrub                            | A non-acidic, non-toxic buffing com-                                                                                                                                                                                                                      | 16 Oz.          | C-SS16                   | Each | ¥ 12 | \$18.95               |
|                                        | pound that safely removes hard water and<br>mineral deposits from stone, tile and glass                                                                                                                                                                   | Quart           | C-SSQ                    | Each | 12   | \$24.95               |
| SCRUB                                  | surfaces. Organic, safe and green.                                                                                                                                                                                                                        |                 | × 8                      |      | ×    | ×                     |