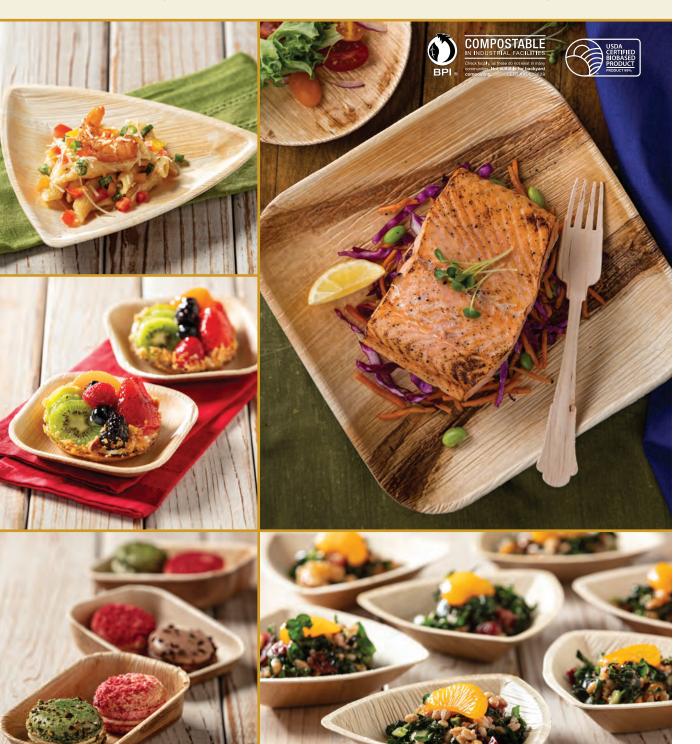

### PLATES

Leafware<sup>®</sup> is a leading manufacturer of palm leaf single-use products which are 100% green and sustainable. Known for its broad selection, Leafware products are upscale and high quality, adding value to your events. When it comes to eco-friendly disposable products which are safe for our environment, made with just water+leaf we are committed to providing customers with a consistent supply of the highest quality eco-conscious tableware. Leafware products look as natural, wholesome, and healthy as the food you put on them.

## ECO-BOWLS

Leafware offers wide selection of bowls for every application. Our bowls offer stylish designs, with strong performance, and the highest quality yet disposable for convenience. Our products are a cut resistant alternative to traditional plastic or polystyrene. All our palm Leaf products are USDA certified biobased and made from fallen palm leaves, truly a reclaimed source that would otherwise have been burned. Our products are refrigerator freezer-safe, heat-safe, and can be used with liquids like soups, stews, and curries.

## TRAYS AND PLATTERS

Our customers inspire us and we have created many ideal serving trays & platters. Leafware trays are a perfect match for finger foods at your next event, these sturdy catering trays & platters come in a variety of shapes and sizes. We offer a complete line for a full eco-friendly solution. All Leafware® products are not only ecologically friendly and renewable, but are also strong and superior in quality. We listen to our client's challenges and are committed to finding a solution for their amazing events.