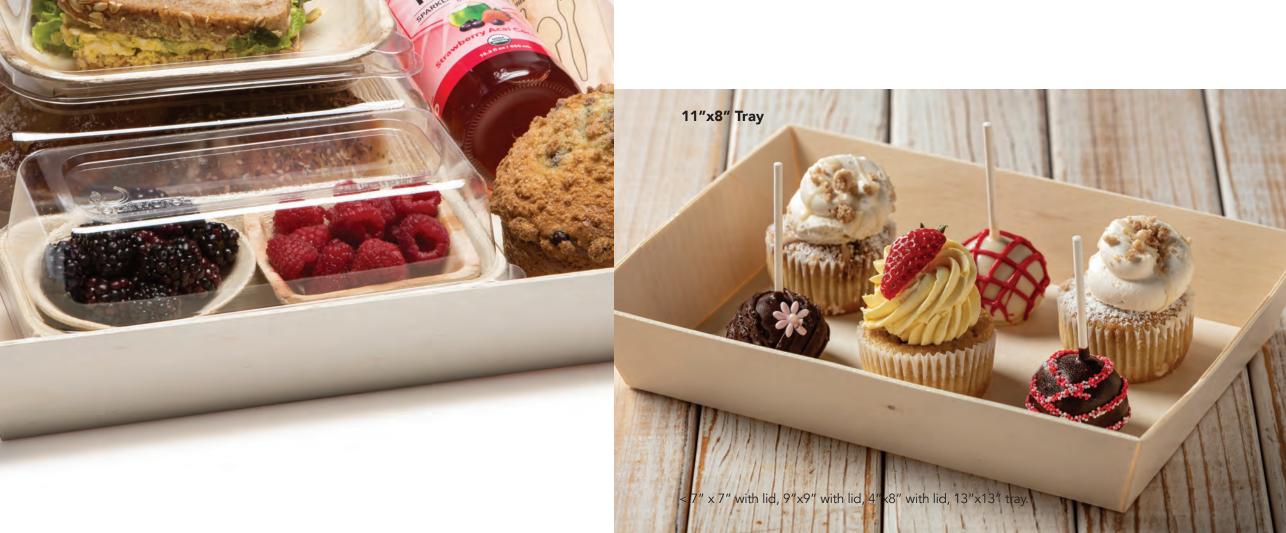

#### Leafware Catering Containers

Serve right containers are made from compostable wooden material. Our Serve Right containers are great for holding many different types of foods, and they also available with lids. These are one of a kind, beautiful, durable, and stylish containers on the market. Each piece is hand crafted making a green choice to leave a lasting impressions on your clients. Say no to boring products and yes to Serve Right Collection.

### CATERING TRAYS

| Description        | ltem N° | Quantity      |
|--------------------|---------|---------------|
| 11"x8" Oblong Tray | LW11T   | 25 Count/Case |
| 13" Square Tray    | LW13T   | 10 Count/Case |
| 16" Square Tray    | LW16T   | 10 Count/Case |