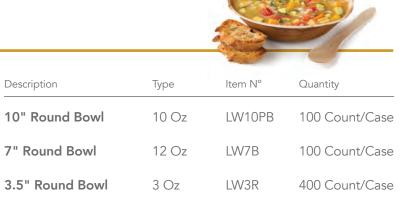

### ROUND BOWLS

## ECO-BOWLS

Leafware offers wide selection of bowls for every application. Our bowls offer stylish designs, with strong performance, and the highest quality yet disposable for convenience. Our products are a cut resistant alternative to traditional plastic or polystyrene. All our palm Leaf products are USDA certified biobased and made from fallen palm leaves, truly a reclaimed source that would otherwise have been burned. Our products are refrigerator freezer-safe, heat-safe, and can be used with liquids like soups, stews, and curries.