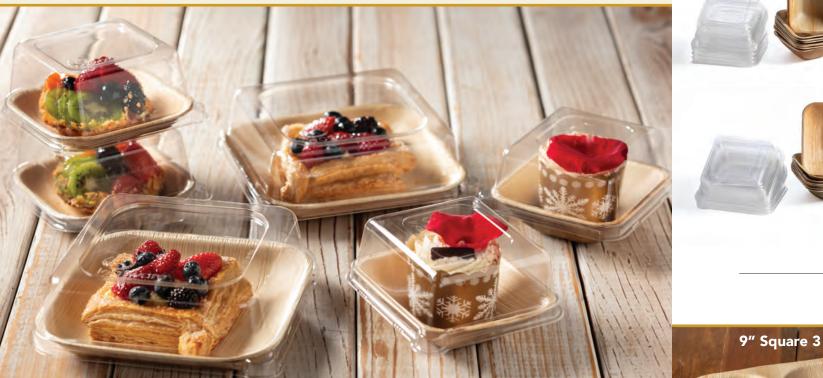

#### YOUR GRAB-N-GO ENHANCED

Our eye-catching, attractive plates, bowls, trays with lids help to create a stunning presentation that can really wow your customers. Our sustainable, natural products certainly appeal to anyone who's gone green, but their unique, elegant look and high level of quality will charm almost anyone.

### CONTAINERS

| ltem N°     | Quantity                                                                                  |
|-------------|-------------------------------------------------------------------------------------------|
| LW5S-GB     | 50 Count/Case                                                                             |
| LW7S-GB     | 50 Count/Case                                                                             |
| LW9S-GB     | 50 Count/Case                                                                             |
| LW4T-GB     | 50 Count/Case                                                                             |
| LW9DB-GB    | 100 Count/Case                                                                            |
| LW9S-3CP-GB | 100 Count/Case                                                                            |
| LW4B-GB     | 100 Count/Case                                                                            |
| LW3S-GB     | 100 Count/Case                                                                            |
| LW6B-GB     | 100 Count/Case                                                                            |
|             | LW5S-GB<br>LW7S-GB<br>LW9S-GB<br>LW4T-GB<br>LW9DB-GB<br>LW9S-3CP-GB<br>LW4B-GB<br>LW3S-GB |

9" Square Salad Container

9" Square 3 Compartment Container

< 5"Square, 7" Square containers