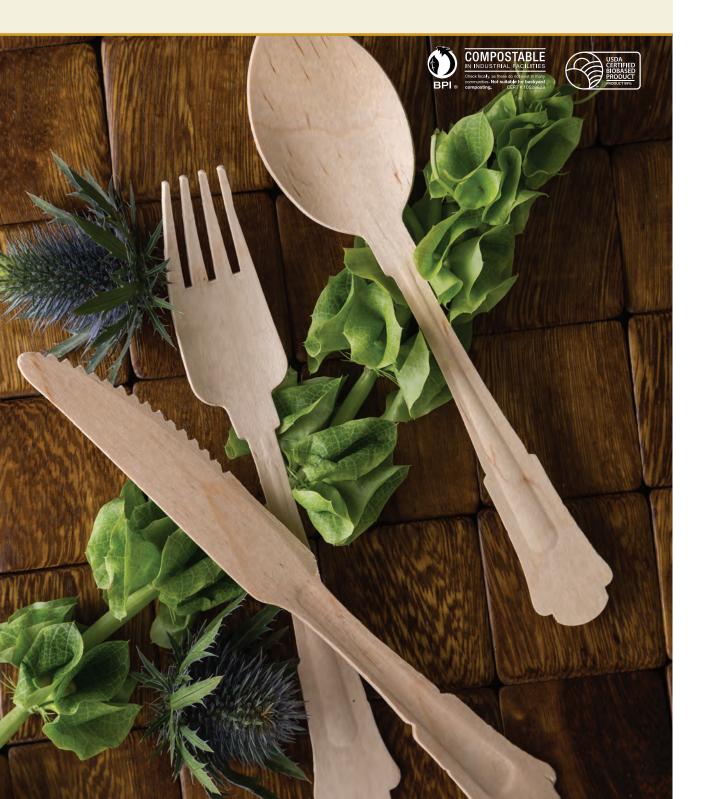

# WOODEN CUTLERY

Leafware utensils are manufactured from 100% birch. Our Birchwood cutlery eliminate landfill waste while providing you with a unique dining experience. They contain no dyes, bleaches, or glazes and are completely compostable. Leafware cutlery unlike bio-plastics does not require the use of a commercial composter. When it comes to slicing and dicing, our cutlery works and will not leave you disappointed like many others.

### STERLING COLLECTION COMPOSTABLE CUTLERY

|     | Description                  | Item N° | Quantity       |
|-----|------------------------------|---------|----------------|
| POU | 7" Compostable Wooden Spoons | LWCS2   | 400 Count/Case |
|     | 7" Compostable Wooden Forks  | LWCF2   | 400 Count/Case |
|     | 7" Compostable Wooden Knives | LWCK2   | 400 Count/Case |

### COMPOSTABLE WOODEN CUTLERY

| Description               | ltem N° | Quantity       |
|---------------------------|---------|----------------|
| Compostable Wooden Spoons | LWCS    | 400 Count/Case |
| Compostable Wooden Forks  | LWCF    | 400 Count/Case |
| Compostable Wooden Knives | LWCK    | 400 Count/Case |

### COMPOSTABLE WOODEN DEMI CUTLERY

| Description                            | ltem N° | Quantity       |
|----------------------------------------|---------|----------------|
| Compostable Wooden Demi Tasting Spoons | LWTS    | 400 Count/Case |
| Compostable Wooden Demi Tasting Sporks | LWTF    | 400 Count/Case |