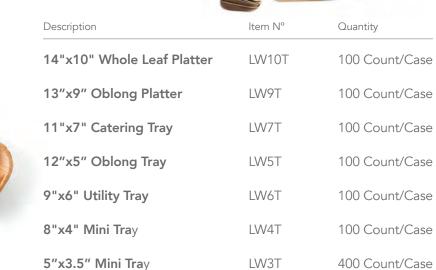

wl | 8 Oz  | LW4B    | 100 Count/Case |
| iters will be the  | 3.5" Square Bowl | 3 Oz  | LW3S    | 400 Count/Case |
| SHEER COMPANY OF A |                  |       |         |                |

### ROUND BOWLS



### COMPARTMENT PLATES





## TRAYS AND PLATTERS

Our customers inspire us and we have created many ideal serving trays & platters. Leafware trays are a perfect match for finger foods at your next event, these sturdy catering trays & platters come in a variety of shapes and sizes. We offer a complete line for a full eco-friendly solution. All Leafware® products are not only ecologically friendly and renewable, but are also strong and superior in quality. We listen to our client's challenges and are committed to finding a solution for their amazing events.





### OBLONG TRAYS



### OVAL TRAYS



#### SERVING PLATTERS

| the second second                                                                                               | Description                | ltem N° | Quantity       |
|-----------------------------------------------------------------------------------------------------------------|----------------------------|---------|----------------|
| Alexandre de la constante de la | 10"x10" Square Platter     | LW10S   | 100 Count/Case |
| an under the the                                                                                                | 14"x10" Oblong Platter     | LW10T   | 100 Count/Case |
|                                                                                                                 | 20"x10" Whole Natural Leaf | LWPL