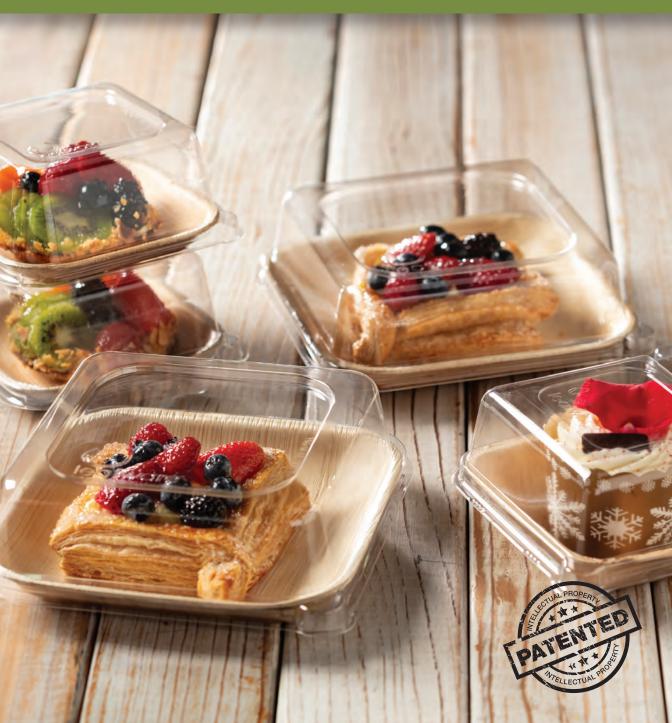

### GRAB-N-GO

#### YOUR GRAB-N-GO ENHANCED

Our eye-catching, attractive plates, bowls, trays with lids help to create a stunning presentation that can really wow your customers. Our sustainable, natural products certainly appeal to anyone who's gone green, but their unique, elegant look and high level of quality will charm almost anyone.

### CONTAINERS

| ltem N°     | Quantity                                                                                  |
|-------------|-------------------------------------------------------------------------------------------|
| LW5S-GB     | 50 Count/Case                                                                             |
| LW7S-GB     | 50 Count/Case                                                                             |
| LW9S-GB     | 50 Count/Case                                                                             |
| LW4T-GB     | 50 Count/Case                                                                             |
| LW9DB-GB    | 100 Count/Case                                                                            |
| LW9S-3CP-GB | 100 Count/Case                                                                            |
| LW4B-GB     | 100 Count/Case                                                                            |
| LW3S-GB     | 100 Count/Case                                                                            |
| LW6B-GB     | 100 Count/Case                                                                            |
|             | LW5S-GB<br>LW7S-GB<br>LW9S-GB<br>LW4T-GB<br>LW9DB-GB<br>LW9S-3CP-GB<br>LW4B-GB<br>LW3S-GB |

9" Square Salad Container

9" Square 3 Compartment Container

< 5"Square, 7" Square containers