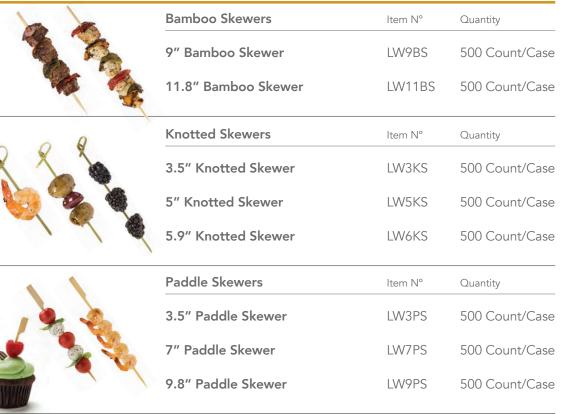

### SKEWERS

#### Picks, Cones, & Boats

Leafware products are driven by quality. Our bamboo paddle picks, skewers, pine cones, and boats enhance your presentation. Our attractive and functional designs leaves a lasting impression. We are known for quality products and we offer a variety of choices when it comes to food presentation, transport, and delivery. Go green today for better tomorrow with our products.