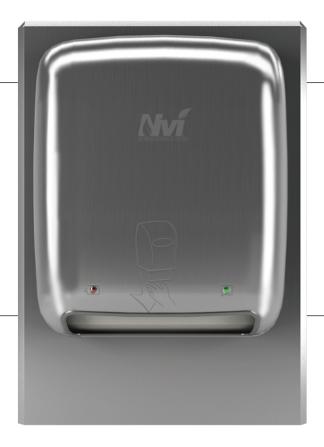

## Recessed Electronic Roll Towel Dispenser

Touchless electronic or manual towel dispensing unit. Designed for installation in existing recessed towel dispensers often found in commercial buildings of all types. This easy to install dispenser adds towel capacity while reducing maintenance and refilling time.

| Product: Recessed Electronic Roll Towel Dis | penser Finish     | Case Dimensions   | Qty | Case Weight | Product Dimensions    | Product Weight |
|---------------------------------------------|-------------------|-------------------|-----|-------------|-----------------------|----------------|
| D68011-L Recessed Electronic Roll Towel Di  | spenser Stainless | 24.5" x 21" x 12" | 1   | 14.24lb     | 14.20" x 17.92" x 10" | 8.11lb         |
| D68011-C Recessed Electronic Roll Towel Di  | spenser Stainless | 24.5" x 21" x 12" | 1   | 14.24lb     | 14.20" x 17.92" x 10" | 8.11lb         |
| D68011-R Recessed Electronic Roll Towel Di  | spenser Stainless | 24.5" x 21" x 12" | 1   | 14.24lb     | 14.20" x 17.92" x 10" | 8.11lb         |