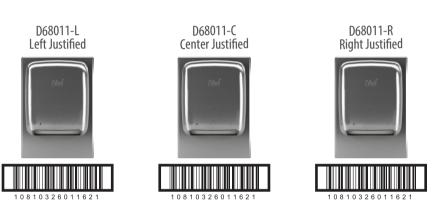

| Product: Recessed Electronic Roll Towel Dis | penser Finish     | Case Dimensions   | Qty | Case Weight | Product Dimensions    | Product Weight |
|---------------------------------------------|-------------------|-------------------|-----|-------------|-----------------------|----------------|
| D68011-L Recessed Electronic Roll Towel Di  | spenser Stainless | 24.5" x 21" x 12" | 1   | 14.24lb     | 14.20" x 17.92" x 10" | 8.11lb         |
| D68011-C Recessed Electronic Roll Towel Di  | spenser Stainless | 24.5" x 21" x 12" | 1   | 14.24lb     | 14.20" x 17.92" x 10" | 8.11lb         |
| D68011-R Recessed Electronic Roll Towel Di  | spenser Stainless | 24.5" x 21" x 12" | 1   | 14.24lb     | 14.20" x 17.92" x 10" | 8.11lb         |