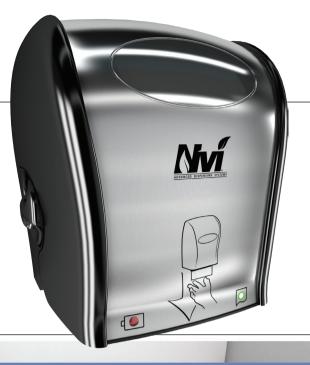

## **Electronic Tissue Dispenser**

Ultimate system to reduce the incidence of cross contamination. The only touch free electronically dispensing standard size tissue system. Ideal for high infection areas and handicapped stalls to help those with "limited range in mobility." Available in white, black and stainless steel.