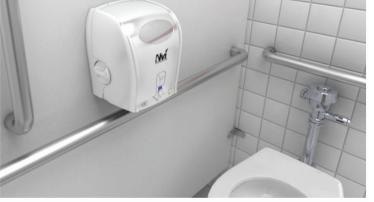

## **Electronic Tissue Dispenser**

Ultimate system to reduce the incidence of cross contamination. The only touch free electronically dispensing standard size tissue system. Ideal for high infection areas and handicapped stalls to help those with "limited range in mobility." Available in white, black and stainless steel.