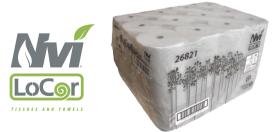

Nvi® LoCor® Tissue products are ideal for replacing standard tissue rolls. With 100% more tissue on a roll, Nvi® LoCor® Tissue doubles the capacity and reduces roll replacements.

| Product: LoCor <sup>®</sup> Bath Tissue |                        | Color | Ply | Emboss | Size (WxL)    | Count     | ltems/Case |  |
|-----------------------------------------|------------------------|-------|-----|--------|---------------|-----------|------------|--|
| 26821                                   | Nvi® LoCor®Bath Tissue | White | 2   | Plain  | 3.85" x 4.05" | 1000 sts. | 36 rolls   |  |