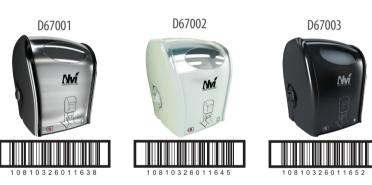

## EASE-OF-USE

products proven to make life easier for people who have arthritis and other physical limitations

for people who have arthritis and other physical limitations

| Product: N | vi® Electronic Bath Tissue Dispenser | Finish    | Case Dimensions             | Qty | Case Weight | Product Dimensions       | Product Weight |
|------------|--------------------------------------|-----------|-----------------------------|-----|-------------|--------------------------|----------------|
| D67001     | Electronic Bath Tissue Dispenser     | Stainless | 12.402" x 10.0394" x 8.268" | 1   | 4.74lb      | 10.63" x 8.661" x 6.102" | 3.272lb        |
| D67002     | Electronic Bath Tissue Dispenser     | White     | 12.402" x 10.0394" x 8.268" | 1   | 4.674lb     | 10.63" x 8.661" x 6.102" | 3.219lb        |
| D67003     | Electronic Bath Tissue Dispenser     | Black     | 12.402" x 10.0394" x 8.268" | 1   | 4.674lb     | 10.63" x 8.661" x 6.102" | 3.219lb        |