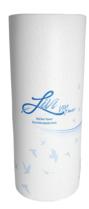

## 41510 KITCHEN ROLL TOWELS

## 90 SHEETS, 3PLY, 30 ROLLS

The Livi® VPG family of products consistently delivers high quality performance that exceeds customer's expectations. The Livi® VPG Select Kitchen Roll Towel is a premium quality towel made from sustainable, virgin Rapidly Renewable Fiber, which produces a whiter, brighter, softer and greener product.

This plush 3-ply, wheel embossed kitchen roll towel truly outperforms competitors in its class. Superior towel strength and increased absorbency make it the perfect kitchen roll towel for food service applications and mid to upscale locations that desire to make a great impression for their customers.