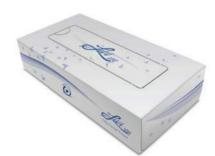

## 11513 FLAT BOX FACIAL TISSUE (WEST) 100 SHEETS, 2PLY, 30 BOXES

The Livi® VPG family of products consistently delivers high quality performance that exceeds customer's expectations. The Livi® VPG Facial Tissue is a premium quality facial tissue made from sustainable, virgin Rapidly Renewable Fiber, which produces a whiter, brighter, softer and greener product.

This 2-ply, plain embossed facial tissue truly outperforms competitors in its class and gives customers at-home luxury softness. This facial tissue is the ideal product for discerning businesses, restaurants, hotels and other facilities that desire to make a great impression for their customers.