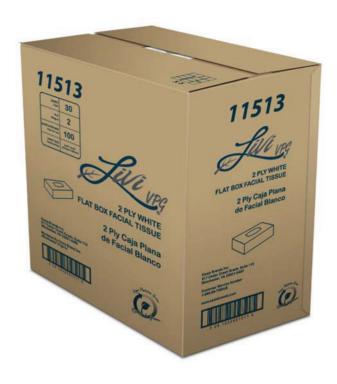

## 11513 FLAT BOX FACIAL TISSUE (WEST) 100 SHEETS, 2PLY, 30 BOXES

The Livi® VPG family of products consistently delivers high quality performance that exceeds customer's expectations. The Livi® VPG Facial Tissue is a premium quality facial tissue made from sustainable, virgin Rapidly Renewable Fiber, which produces a whiter, brighter, softer and greener product.

| SKU NUMBER              | 11513                    |
|-------------------------|--------------------------|
| CASE SCS NUMBER         | 30810326010116           |
| SHEET SIZE              | 8.37" x 8.07"            |
| CASE DIMENSIONS (LxWxH) | 14.69" x 10.44" x 18.63" |
| CASE GROSS WEIGHT (LBS) | 8.95 lbs                 |
| CASE CUBE               | 1.7                      |
| CASES PER PALLET        | 60                       |
| CASES PER LAYER         | 12                       |
| NUMBER OF LAYERS        | 5                        |
| PALLETS PER TRUCKLOAD   | 30                       |
| CASES PER TRUCKLOAD     | 1800                     |