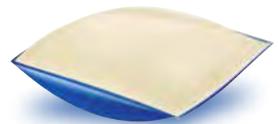

### A Dual-Film Packet That Dissolves In Brine!

#### ADVANCED TECHNOLOGICAL BREAKTHROUGH

Safe-T-Fresh™ has created QuickBlue the first dual-film effervescent packet that dissolves in brine. This extraordinary, patent pending process combines PVA film with a paper back to produce a dynamic deodorizer for events and cold weather.